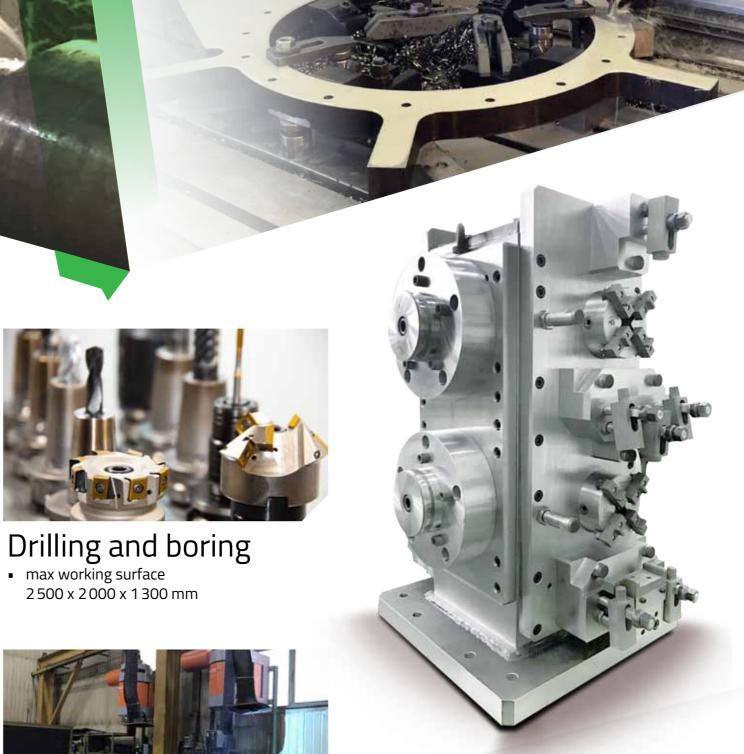

## **CNC** Milling

- 4 axes machinig
- max working surface 4000 x 1000 x 1500 mm

CNC Turning max workpiece length 4 000 mm, D<sub>max</sub> 1090 mm