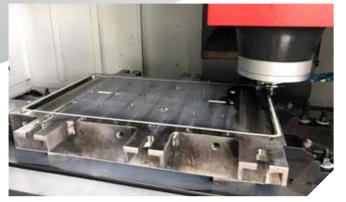

## **CNC** Milling

- 4 axes machinig
- max working surface 4000 x 1000 x 1500 mm

CNC Turning max workpiece length 4 000 mm, D<sub>max</sub> 1090 mm