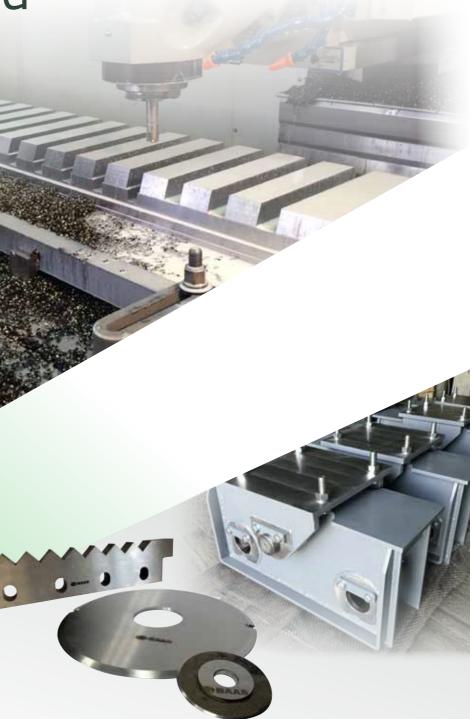

## Metal machining is our world

CNC machining Sub-assembly groups Industrial knives

> Since 1997 due to strong partners we have been part of great projects around the world. We are precise machinery production.

## We are focused on

Small and medium batch production Repeated series for machine building Sub-assembly groups

## **CNC** Milling

- 4 axes machinig
- max working surface 4000 x 1000 x 1500 mm

CNC Turning max workpiece length 4 000 mm, D<sub>max</sub> 1090 mm